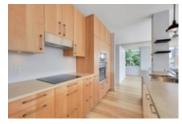

## Description

Welcome to 2B-120 Holland Avenue, urban flat in one of Ottawa's most sought after neighbourhoods, Wellington Village. This spacious corner unit condo, reminiscent of a New York City loft, nestled at the intersection of Holland and Wellington, offers over 1300 square feet of open-concept living space flooded with natural light from wall-to-wall windows. With fresh renovations including brand new luxury vinyl flooring and a sleek European-style kitchen boasting an induction cooktop, this condo epitomises modern living. Added perks like included parking and proximity to the LRT station make city life effortless, while the vibrant shops and amenities of Wellington Village are mere steps away.