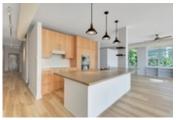

## Description

Welcome to 2B-120 Holland Avenue, urban flat in one of Ottawa's most sought after neighbourhoods, Wellington Village. This spacious corner unit condo, reminiscent of a New York City loft, nestled at the intersection of Holland and Wellington, offers over 1300 square feet of open-concept living space flooded with natural light from wall-to-wall windows. With fresh renovations including brand new luxury vinyl flooring and a sleek European-style kitchen boasting an induction cooktop, this condo epitomises modern living. Added perks like included parking and proximity to the LRT station make city life effortless, while the vibrant shops and amenities of Wellington Village are mere steps away.