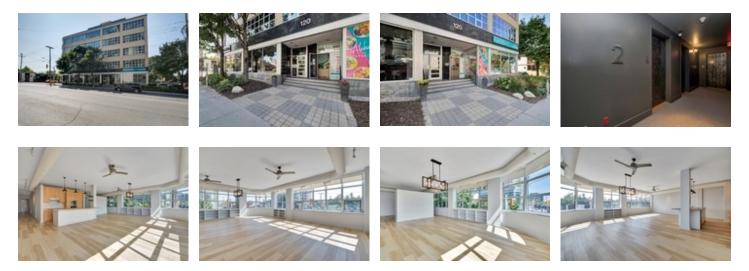

2B 120 Holland Avenue, Ottawa, ON, K1Y 0X6, Canada

rage 343 Preston Street, 11th

## Description

Welcome to 2B-120 Holland Avenue, urban flat in one of Ottawa's most sought after neighbourhoods, Wellington Village. This spacious corner unit condo, reminiscent of a New York City loft, nestled at the intersection of Holland and Wellington, offers over 1300 square feet of open-concept living space flooded with natural light from wall-to-wall windows. With fresh renovations including brand new luxury vinyl flooring and a sleek European-style kitchen boasting an induction cooktop, this condo epitomises modern living. Added perks like included parking and proximity to the LRT station make city life effortless, while the vibrant shops and amenities of Wellington Village are mere steps away.