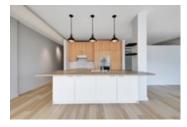

## Description

Welcome to 2B-120 Holland Avenue, urban flat in one of Ottawa's most sought after neighbourhoods, Wellington Village. This spacious corner unit condo, reminiscent of a New York City loft, nestled at the intersection of Holland and Wellington, offers over 1300 square feet of open-concept living space flooded with natural light from wall-to-wall windows. With fresh renovations including brand new luxury vinyl flooring and a sleek European-style kitchen boasting an induction cooktop, this condo epitomises modern living. Added perks like included parking and proximity to the LRT station make city life effortless, while the vibrant shops and amenities of Wellington Village are mere steps away.