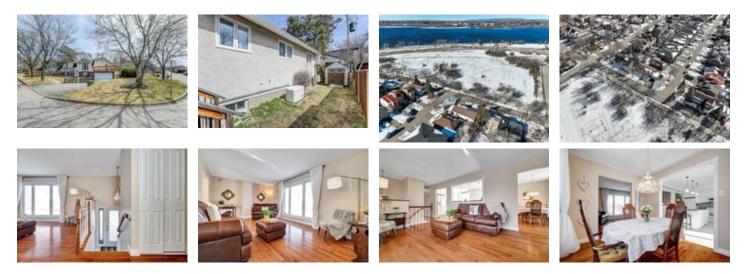

## Description

Discover the unparalleled allure of 350 Selby Avenue. This exceptional property presents a rare opportunity to reside in a serene, low-traffic enclave that boasts direct access to the NCC greenspace, Ottawa River views and the redeveloped Westboro Beach. Positioned just steps away from vibrant shops and restaurants, this property offers the best of both worlds: convenient city living seamlessly blended with the tranquility of a secluded retreat. Whether you choose to move in as-is or build the custom home of your dreams, the possibilities are endless with this expansive 50'x100' lot, zoned R3E. The existing high ranch home is a testament to spacious and comfortable living, featuring an impressive layout that includes 3 + 2 beds, ensuring ample space for family, guests, & a home office. The attached double garage offers convenience and security, while the large eat-in kitchen is perfect for both casual meals & entertaining. Property sold as is-where is.