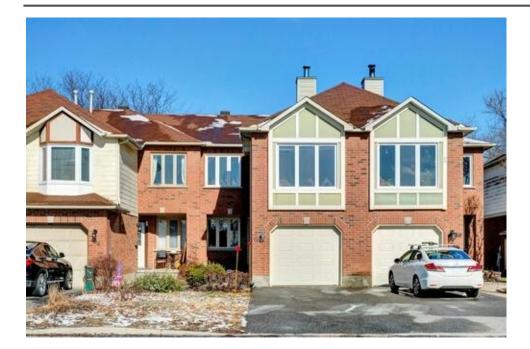

## 66 Southport Drive, Ottawa, ON, K1T 3G8, Canada

| Imag           | e not found or type unknown |
|----------------|-----------------------------|
| Property Value | \$3,000 per 12 months       |
| Туре           | Row / Townhouse             |
| Style          | 2 Storey                    |
| Basement       | Full (Unfinished)           |
| Parking        | Attached garage             |
| Year Built     | 1990                        |
| Lot Frontage   | 19.90 ft                    |
| Lot Depth      | 99.95 ft                    |
| Bedrooms       | 3                           |
| Bathrooms      | 2 full & 1 half             |

## Description

Incredible rental opportunity in friendly neighbourhood that is perfect for professionals and young families. This 4 bedroom, 3 bathroom townhome with attached garage offers a spacious and comfortable living experience with thoughtful floorplan. Main floor features open kitchen with patio access to large rear deck facing park. Bonus feature of no rear neighbours! Powder room, dining and living rooms round out main floor. Second level features large and bright family room with fireplace, primary bedroom with large 3 piece ensuite and walk in closet. There are 2 more good sized bedrooms and beautifully renovated family bath (2022). Brand new finished basement (2024) offers large living space and sizeable 4th bedroom office. Stacked laundry, tankless water heater, new furnace and heat pump. Contact Phil Lamothe at phil@hooperrealty.ca or (613) 604 0451 with questions. Credit check, rental application & proof of income required with all offers.