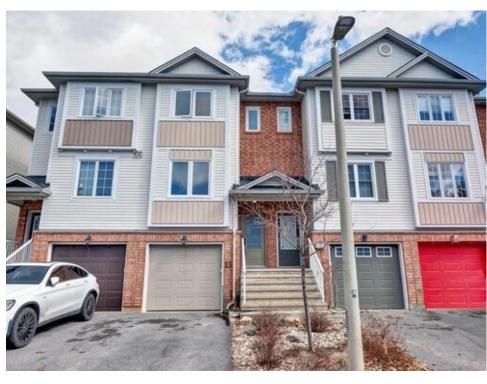

Mobile:

Fax:

23 Manhattan Crescent, Ashcroft, Ottawa, ON, K2C 4B4, Canada

MLS®# 1381680

Property Value \$559,900

Type Townhouse

Style 3 Storey Row Unit

Basement Full (Finished)
Parking Attached garage

## Description

Don't sleep on this tastefully updated Central Park townhouse. This Ashcroft built 3-storey townhouse has 2 bedrooms, 2 bathrooms and a walkout lower level. Parking for 2, attached garage with inside entry. Updated eat-in kitchen with an oversized balcony overlooks the Experimental farm, watch the sunrise with a coffee. Upstairs are the 2 spacious bedrooms with custom closet organizers as well as the main bathroom. The lower level has heated tile floor and walkout to a huge deck and fenced in yard. This low maintenance exterior freehold (no condo fees!) has great proximity to groceries, transit and all the other essentials. Many updates and upgrades including: Windows 2016, Doors 2021, Furnace and A/C 2015, Roof 2016, Toilets 2019, Kitchen 2016 (cabinets a mix of refinished and new), Microwave/Hood Fan 2023, Alarm System, Central Vacuum and attachments, Washer/Dryer 2016. 24 hour notice for showing and 24 hour irrevocable on offers is required. Book a viewing before it is too late.