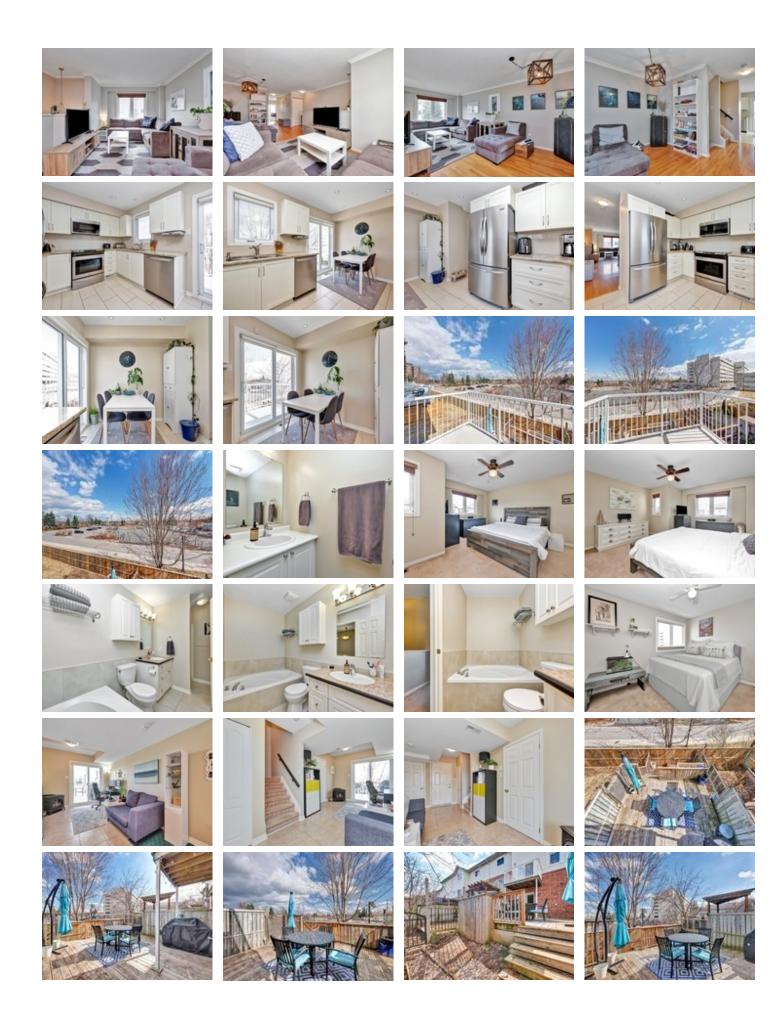

## Description

Don't sleep on this tastefully updated Central Park townhouse. This Ashcroft built 3-storey townhouse has 2 bedrooms, 2 bathrooms and a walkout lower level. Parking for 2, attached garage with inside entry. Updated eat-in kitchen with an oversized balcony overlooks the Experimental farm, watch the sunrise with a coffee. Upstairs are the 2 spacious bedrooms with custom closet organizers as well as the main bathroom. The lower level has heated tile floor and walkout to a huge deck and fenced in yard. This low maintenance exterior freehold (no condo fees!) has great proximity to groceries, transit and all the other essentials. Many updates and upgrades including: Windows 2016, Doors 2021, Furnace and A/C 2015, Roof 2016, Toilets 2019, Kitchen 2016 (cabinets a mix of refinished and new), Microwave/Hood Fan 2023, Alarm System, Central Vacuum and attachments, Washer/Dryer 2016. 24 hour notice for showing and 24 hour irrevocable on offers is required. Book a viewing before it is too late.