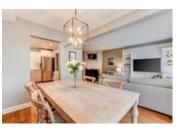

## Description

Renovated 2 story, 3 bed, 3 bath townhome with finished basement. Over \$46k in upgrades and modern features. Kitchen and main bath remodelled in 2020. Large primary bedroom with sitting area and walk in closet with organizers. Backyard and deck redesigned for low maintenance, relaxing and entertaining. Finished basement provides great space for home theatre, office and exercise area. Conveniently located close to LRT/VIA Station, Rideau River/park bike paths, Vanier parkway, Queensway & Shopping. Move in ready with a flexible closing. 24 hrs irrevocable on all offers.