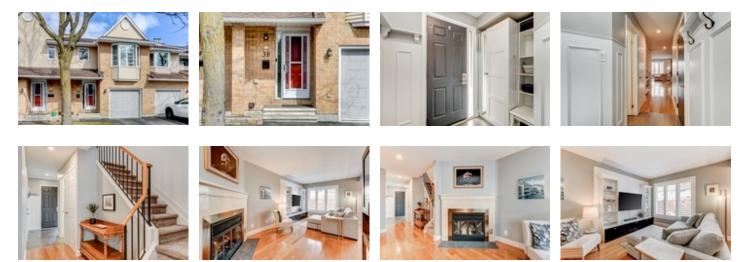

## 38 Oakhaven Private, Ottawa, ON, K1K 4K1, Canada

## Image not found or type unknown **Property Value** \$519,900 Туре Row / Townhouse Style 2-Storey Basement Full (Finished) Parking Attached garage Year Built 1988 (approx) Taxes \$3,415 (2023) Bedrooms 3 **Bathrooms** 1 full & 2 half

## Description

Renovated 2 story, 3 bed, 3 bath townhome with finished basement. Over \$46k in upgrades and modern features. Kitchen and main bath remodelled in 2020. Large primary bedroom with sitting area and walk in closet with organizers. Backyard and deck redesigned for low maintenance, relaxing and entertaining. Finished basement provides great space for home theatre, office and exercise area. Conveniently located close to LRT/VIA Station, Rideau River/park bike paths, Vanier parkway, Queensway & Shopping. Move in ready with a flexible closing. 24 hrs irrevocable on all offers.