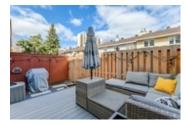

## Description

Renovated 2 story, 3 bed, 3 bath townhome with finished basement. Over \$46k in upgrades and modern features. Kitchen and main bath remodelled in 2020. Large primary bedroom with sitting area and walk in closet with organizers. Backyard and deck redesigned for low maintenance, relaxing and entertaining. Finished basement provides great space for home theatre, office and exercise area. Conveniently located close to LRT/VIA Station, Rideau River/park bike paths, Vanier parkway, Queensway & Shopping. Move in ready with a flexible closing. 24 hrs irrevocable on all offers.