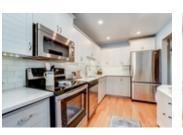

## Description

Renovated 2 story, 3 bed, 3 bath townhome with finished basement. Over \$46k in upgrades and modern features. Kitchen and main bath remodelled in 2020. Large primary bedroom with sitting area and walk in closet with organizers. Backyard and deck redesigned for low maintenance, relaxing and entertaining. Finished basement provides great space for home theatre, office and exercise area. Conveniently located close to LRT/VIA Station, Rideau River/park bike paths, Vanier parkway, Queensway & Shopping. Move in ready with a flexible closing. 24 hrs irrevocable on all offers.