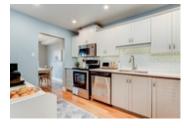

## Description

Renovated 2 story, 3 bed, 3 bath townhome with finished basement. Over \$46k in upgrades and modern features. Kitchen and main bath remodelled in 2020. Large primary bedroom with sitting area and walk in closet with organizers. Backyard and deck redesigned for low maintenance, relaxing and entertaining. Finished basement provides great space for home theatre, office and exercise area. Conveniently located close to LRT/VIA Station, Rideau River/park bike paths, Vanier parkway, Queensway & Shopping. Move in ready with a flexible closing. 24 hrs irrevocable on all offers.