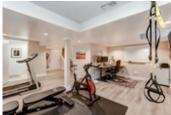

## Description

Renovated 2 story, 3 bed, 3 bath townhome with finished basement. Over \$46k in upgrades and modern features. Kitchen and main bath remodelled in 2020. Large primary bedroom with sitting area and walk in closet with organizers. Backyard and deck redesigned for low maintenance, relaxing and entertaining. Finished basement provides great space for home theatre, office and exercise area. Conveniently located close to LRT/VIA Station, Rideau River/park bike paths, Vanier parkway, Queensway & Shopping. Move in ready with a flexible closing. 24 hrs irrevocable on all offers.