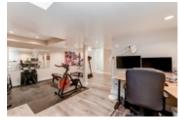

## Description

Renovated 2 story, 3 bed, 3 bath townhome with finished basement. Over \$46k in upgrades and modern features. Kitchen and main bath remodelled in 2020. Large primary bedroom with sitting area and walk in closet with organizers. Backyard and deck redesigned for low maintenance, relaxing and entertaining. Finished basement provides great space for home theatre, office and exercise area. Conveniently located close to LRT/VIA Station, Rideau River/park bike paths, Vanier parkway, Queensway & Shopping. Move in ready with a flexible closing. 24 hrs irrevocable on all offers.