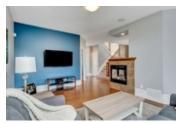

## Description

OPEN HOUSE: Sunday, 14 April 2-4P.M. Meticulously maintained family home. 2-storey, 3 bed, 2.5 bath, with main floor den/office. Newly finished rec room with TV, exercise, and play areas. Double car garage has many handy built-ins. Many upgrades in the kitchen and bathrooms, kitchen has granite countertops with new stainless sink and faucet and large island with breakfast bar. Attractive three sided fireplace between the living and dining rooms. Pie shaped rear yard is fenced-in and has access gate for trailer storage. Spacious deck with gazebo included off the kitchen patio doors. Other measurement is double car garage. Neighbourhood amenities include: numerous schools, Community Centre, Parks for young children and sports, walking and biking trails, including a pond with pathways circling it at the end of the street, shops, restaurants and more. 24 hours irrevocable on all offers.