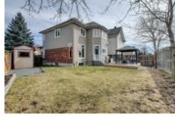

## 600 Dusty Miller Crescent, Ottawa, ON, K1V 2K2, Canada

Image not found or type unknown **Property Value** \$829,900 Туре House Style Detached Full (Partially **Basement** finished) Parking Attached garage Year Built 2008 (approx) \$5,322.00 /2023 Taxes Lot Frontage 34.48 ft Lot Depth 98.28 ft **Bedrooms** 3 Bathrooms 2 full & 1 half