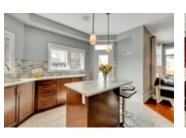

## Description

OPEN HOUSE: Sunday, 14 April 2-4P.M. Meticulously maintained family home. 2-storey, 3 bed, 2.5 bath, with main floor den/office. Newly finished rec room with TV, exercise, and play areas. Double car garage has many handy built-ins. Many upgrades in the kitchen and bathrooms, kitchen has granite countertops with new stainless sink and faucet and large island with breakfast bar. Attractive three sided fireplace between the living and dining rooms. Pie shaped rear yard is fenced-in and has access gate for trailer storage. Spacious deck with gazebo included off the kitchen patio doors. Other measurement is double car garage. Neighbourhood amenities include: numerous schools, Community Centre, Parks for young children and sports, walking and biking trails, including a pond with pathways circling it at the end of the street, shops, restaurants and more. 24 hours irrevocable on all offers.