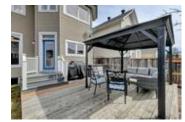

## Description

OPEN HOUSE: Sunday, 14 April 2-4P.M. Meticulously maintained family home. 2-storey, 3 bed, 2.5 bath, with main floor den/office. Newly finished rec room with TV, exercise, and play areas. Double car garage has many handy built-ins. Many upgrades in the kitchen and bathrooms, kitchen has granite countertops with new stainless sink and faucet and large island with breakfast bar. Attractive three sided fireplace between the living and dining rooms. Pie shaped rear yard is fenced-in and has access gate for trailer storage. Spacious deck with gazebo included off the kitchen patio doors. Other measurement is double car garage. Neighbourhood amenities include: numerous schools, Community Centre, Parks for young children and sports, walking and biking trails, including a pond with pathways circling it at the end of the street, shops, restaurants and more. 24 hours irrevocable on all offers.