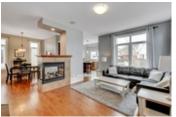

## Description

OPEN HOUSE: Sunday, 14 April 2-4P.M. Meticulously maintained family home. 2-storey, 3 bed, 2.5 bath, with main floor den/office. Newly finished rec room with TV, exercise, and play areas. Double car garage has many handy built-ins. Many upgrades in the kitchen and bathrooms, kitchen has granite countertops with new stainless sink and faucet and large island with breakfast bar. Attractive three sided fireplace between the living and dining rooms. Pie shaped rear yard is fenced-in and has access gate for trailer storage. Spacious deck with gazebo included off the kitchen patio doors. Other measurement is double car garage. Neighbourhood amenities include: numerous schools, Community Centre, Parks for young children and sports, walking and biking trails, including a pond with pathways circling it at the end of the street, shops, restaurants and more. 24 hours irrevocable on all offers.