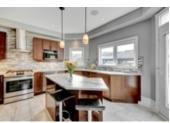

## Description

OPEN HOUSE: Sunday, 14 April 2-4P.M. Meticulously maintained family home. 2-storey, 3 bed, 2.5 bath, with main floor den/office. Newly finished rec room with TV, exercise, and play areas. Double car garage has many handy built-ins. Many upgrades in the kitchen and bathrooms, kitchen has granite countertops with new stainless sink and faucet and large island with breakfast bar. Attractive three sided fireplace between the living and dining rooms. Pie shaped rear yard is fenced-in and has access gate for trailer storage. Spacious deck with gazebo included off the kitchen patio doors. Other measurement is double car garage. Neighbourhood amenities include: numerous schools, Community Centre, Parks for young children and sports, walking and biking trails, including a pond with pathways circling it at the end of the street, shops, restaurants and more. 24 hours irrevocable on all offers.