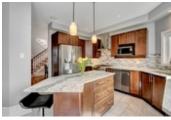

## Description

OPEN HOUSE: Sunday, 14 April 2-4P.M. Meticulously maintained family home. 2-storey, 3 bed, 2.5 bath, with main floor den/office. Newly finished rec room with TV, exercise, and play areas. Double car garage has many handy built-ins. Many upgrades in the kitchen and bathrooms, kitchen has granite countertops with new stainless sink and faucet and large island with breakfast bar. Attractive three sided fireplace between the living and dining rooms. Pie shaped rear yard is fenced-in and has access gate for trailer storage. Spacious deck with gazebo included off the kitchen patio doors. Other measurement is double car garage. Neighbourhood amenities include: numerous schools, Community Centre, Parks for young children and sports, walking and biking trails, including a pond with pathways circling it at the end of the street, shops, restaurants and more. 24 hours irrevocable on all offers.