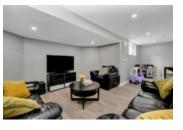

## Description

OPEN HOUSE: Sunday, 14 April 2-4P.M. Meticulously maintained family home. 2-storey, 3 bed, 2.5 bath, with main floor den/office. Newly finished rec room with TV, exercise, and play areas. Double car garage has many handy built-ins. Many upgrades in the kitchen and bathrooms, kitchen has granite countertops with new stainless sink and faucet and large island with breakfast bar. Attractive three sided fireplace between the living and dining rooms. Pie shaped rear yard is fenced-in and has access gate for trailer storage. Spacious deck with gazebo included off the kitchen patio doors. Other measurement is double car garage. Neighbourhood amenities include: numerous schools, Community Centre, Parks for young children and sports, walking and biking trails, including a pond with pathways circling it at the end of the street, shops, restaurants and more. 24 hours irrevocable on all offers.