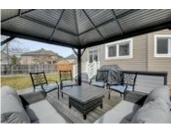

## Description

OPEN HOUSE: Sunday, 14 April 2-4P.M. Meticulously maintained family home. 2-storey, 3 bed, 2.5 bath, with main floor den/office. Newly finished rec room with TV, exercise, and play areas. Double car garage has many handy built-ins. Many upgrades in the kitchen and bathrooms, kitchen has granite countertops with new stainless sink and faucet and large island with breakfast bar. Attractive three sided fireplace between the living and dining rooms. Pie shaped rear yard is fenced-in and has access gate for trailer storage. Spacious deck with gazebo included off the kitchen patio doors. Other measurement is double car garage. Neighbourhood amenities include: numerous schools, Community Centre, Parks for young children and sports, walking and biking trails, including a pond with pathways circling it at the end of the street, shops, restaurants and more. 24 hours irrevocable on all offers.