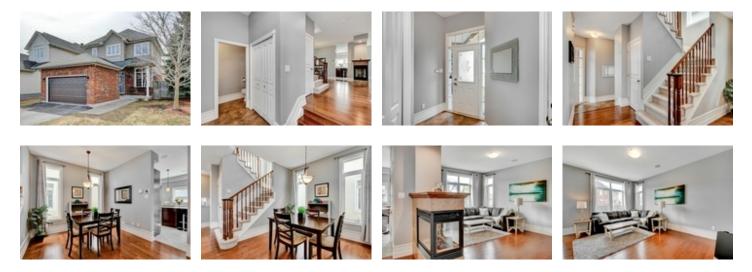

## Description

OPEN HOUSE: Sunday, 14 April 2-4P.M. Meticulously maintained family home. 2-storey, 3 bed, 2.5 bath, with main floor den/office. Newly finished rec room with TV, exercise, and play areas. Double car garage has many handy built-ins. Many upgrades in the kitchen and bathrooms, kitchen has granite countertops with new stainless sink and faucet and large island with breakfast bar. Attractive three sided fireplace between the living and dining rooms. Pie shaped rear yard is fenced-in and has access gate for trailer storage. Spacious deck with gazebo included off the kitchen patio doors. Other measurement is double car garage. Neighbourhood amenities include: numerous schools, Community Centre, Parks for young children and sports, walking and biking trails, including a pond with pathways circling it at the end of the street, shops, restaurants and more. 24 hours irrevocable on all offers.