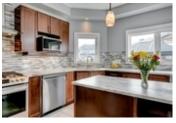

## Description

OPEN HOUSE: Sunday, 14 April 2-4P.M. Meticulously maintained family home. 2-storey, 3 bed, 2.5 bath, with main floor den/office. Newly finished rec room with TV, exercise, and play areas. Double car garage has many handy built-ins. Many upgrades in the kitchen and bathrooms, kitchen has granite countertops with new stainless sink and faucet and large island with breakfast bar. Attractive three sided fireplace between the living and dining rooms. Pie shaped rear yard is fenced-in and has access gate for trailer storage. Spacious deck with gazebo included off the kitchen patio doors. Other measurement is double car garage. Neighbourhood amenities include: numerous schools, Community Centre, Parks for young children and sports, walking and biking trails, including a pond with pathways circling it at the end of the street, shops, restaurants and more. 24 hours irrevocable on all offers.