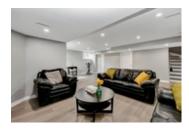

## Description

OPEN HOUSE: Sunday, 14 April 2-4P.M. Meticulously maintained family home. 2-storey, 3 bed, 2.5 bath, with main floor den/office. Newly finished rec room with TV, exercise, and play areas. Double car garage has many handy built-ins. Many upgrades in the kitchen and bathrooms, kitchen has granite countertops with new stainless sink and faucet and large island with breakfast bar. Attractive three sided fireplace between the living and dining rooms. Pie shaped rear yard is fenced-in and has access gate for trailer storage. Spacious deck with gazebo included off the kitchen patio doors. Other measurement is double car garage. Neighbourhood amenities include: numerous schools, Community Centre, Parks for young children and sports, walking and biking trails, including a pond with pathways circling it at the end of the street, shops, restaurants and more. 24 hours irrevocable on all offers.