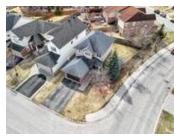

## Description

OPEN HOUSE: Sunday, 14 April 2-4P.M. Meticulously maintained family home. 2-storey, 3 bed, 2.5 bath, with main floor den/office. Newly finished rec room with TV, exercise, and play areas. Double car garage has many handy built-ins. Many upgrades in the kitchen and bathrooms, kitchen has granite countertops with new stainless sink and faucet and large island with breakfast bar. Attractive three sided fireplace between the living and dining rooms. Pie shaped rear yard is fenced-in and has access gate for trailer storage. Spacious deck with gazebo included off the kitchen patio doors. Other measurement is double car garage. Neighbourhood amenities include: numerous schools, Community Centre, Parks for young children and sports, walking and biking trails, including a pond with pathways circling it at the end of the street, shops, restaurants and more. 24 hours irrevocable on all offers.