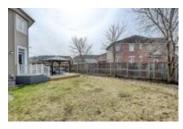

## Description

OPEN HOUSE: Sunday, 14 April 2-4P.M. Meticulously maintained family home. 2-storey, 3 bed, 2.5 bath, with main floor den/office. Newly finished rec room with TV, exercise, and play areas. Double car garage has many handy built-ins. Many upgrades in the kitchen and bathrooms, kitchen has granite countertops with new stainless sink and faucet and large island with breakfast bar. Attractive three sided fireplace between the living and dining rooms. Pie shaped rear yard is fenced-in and has access gate for trailer storage. Spacious deck with gazebo included off the kitchen patio doors. Other measurement is double car garage. Neighbourhood amenities include: numerous schools, Community Centre, Parks for young children and sports, walking and biking trails, including a pond with pathways circling it at the end of the street, shops, restaurants and more. 24 hours irrevocable on all offers.